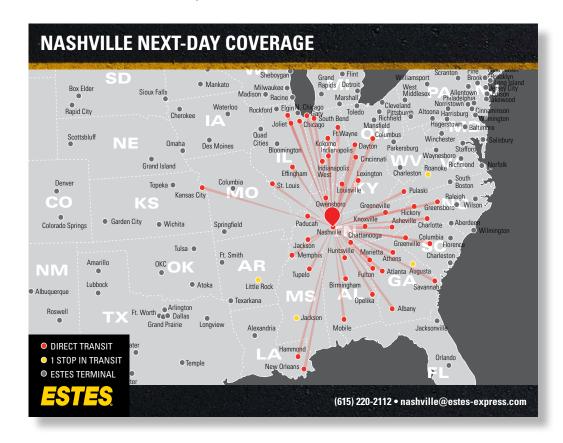

## **SHORT-HAUL FREIGHT SHIPPING**

Nashville, TN

As one of our 26 hub terminals, Estes' <u>Nashville facility</u> serves as a central node in our transportation network. With its 182 doors and advanced sorting and routing technology, the Nashville hub processes shipments from multiple origins, then redistributes them for direct runs to and from major U.S. cities like Chicago, Atlanta, Charlotte, Indianapolis, and more!

Ready to make a <u>short-haul</u> shipment? Whether you're shipping out of our Nashville terminal, or to or from any of its direct points, you'll enjoy:

- Direct lanes that run every night like clockwork
- » Reduced freight handling and superior reliability
- » Dependable transit times for additional peace of mind