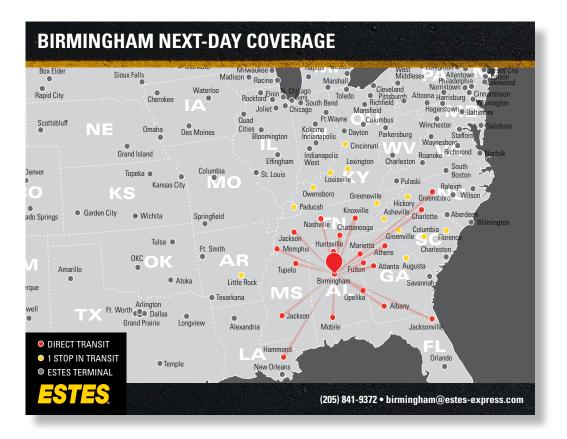

## SHORT-HAUL FREIGHT SHIPPING Birmingham, AL

As one of our 26 hub terminals, Estes' <u>Birmingham facility</u> serves as a central node in our transportation network. With its 81 doors and advanced sorting and routing technology, the Birmingham hub processes shipments from multiple origins, then redistributes them for direct runs to and from major U.S. cities like Atlanta, Nashville, Charlotte, Jacksonville, and more!

Ready to make a <u>short-haul</u> shipment? Whether you're shipping out of our Birmingham terminal, or to or from any of its direct points, you'll enjoy:

- » Direct lanes that run every night like clockwork
- » Reduced freight handling and superior reliability
- » Dependable transit times for additional peace of mind

<u>Learn more</u> about our vast hub-and-terminal network and comprehensive short-haul coverage or give your account manager a call today!

From short-haul to long-haul, Estes does it all.